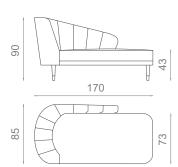

## DIMENSIONS

W: 170cm | 67.0" D: 85cm | 33.5" H: 90cm | 35.4" SH: 43cm | 16.9" SD: 73cm | 28.7"