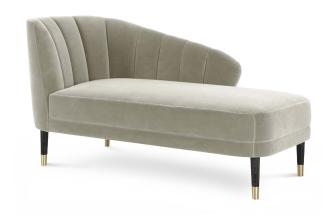

## **DA VINCI**

#### **CHAISE LONGUE**

## MATERIALS / FINISHES

UPHOLSTERY: Velvet LEGS: Dark Wenge FEET CAPS: Brushed Brass

#### PRODUCT FEATURES

Structure in solid wood.
Foam in 100% PU with BS standard fire specifications.
Upholstery with upholstery straps.
Fire retardant interlining is available on request.
Handmade in Paços de Ferreira.